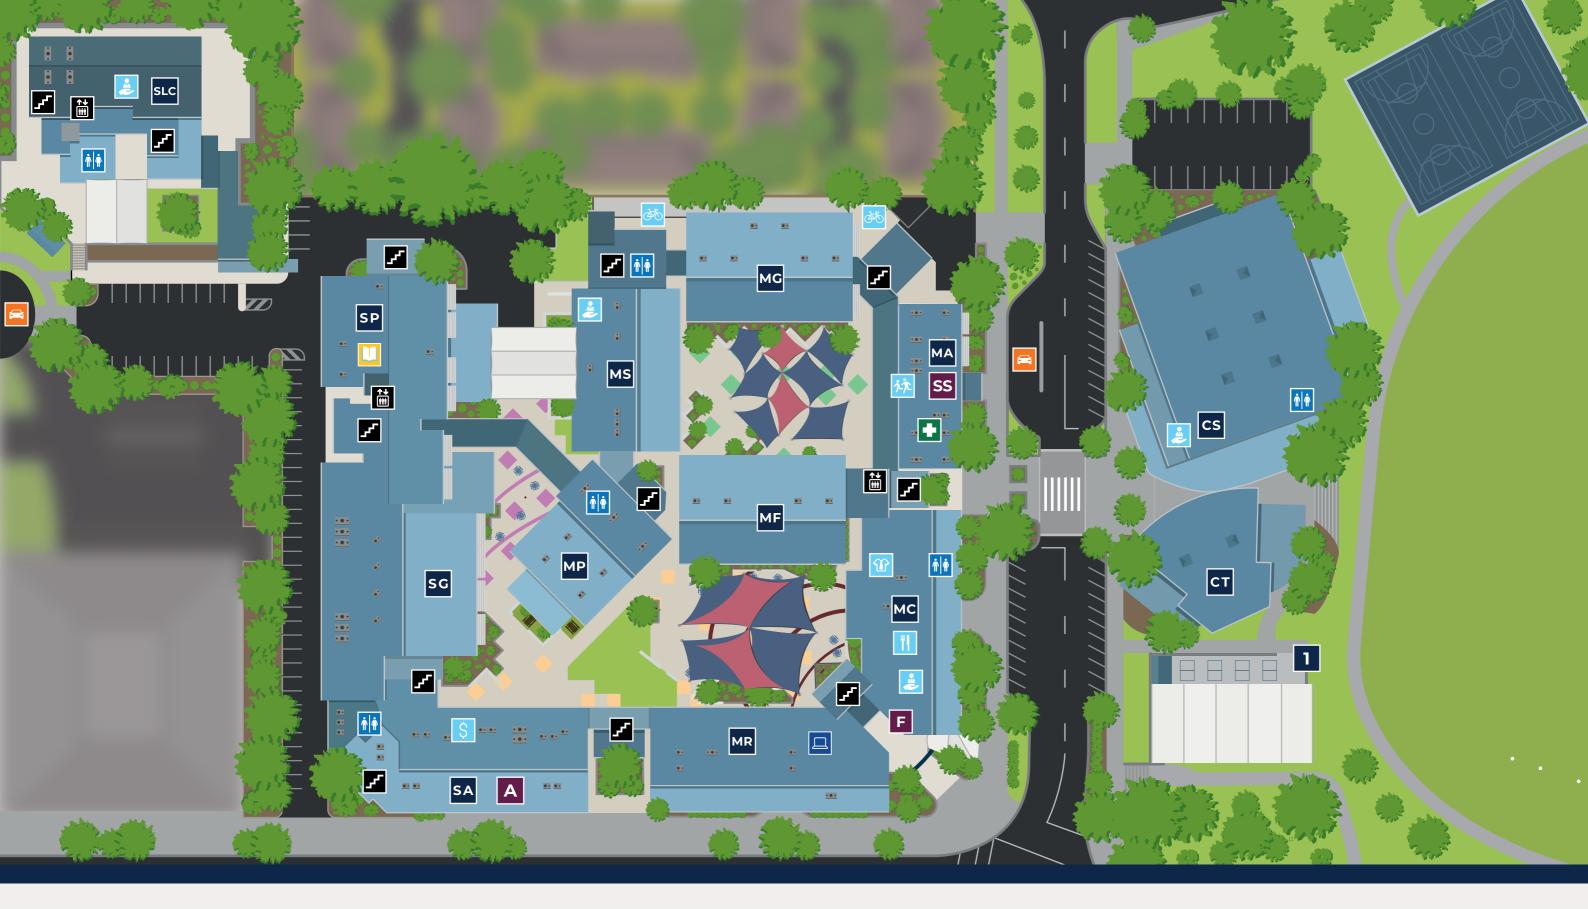

## **Buildings and Classrooms**

- A Administration Ground Level
- SS Student Services
- SP Building

SG

- Senior General Building
- SA SA Building Level One
- Senior Learning CentreMP Middle PAC

MR MR Building

- MF Building MS Building
- MG Building
  Sports Centre
  Auditorium
  MC Building
  Facilities Hub

## **Student Services**

| 沆  | Atten  |
|----|--------|
| \$ | Finar  |
|    | Text H |
| Ŷ  | Unifo  |
| è  | Staff  |
|    |        |

- ndance
- nce Office
- Hire
- orm Shop
- Room

Canteen One2One / IT Bike Racks First Aid / Sick Bay Drop Off Zone